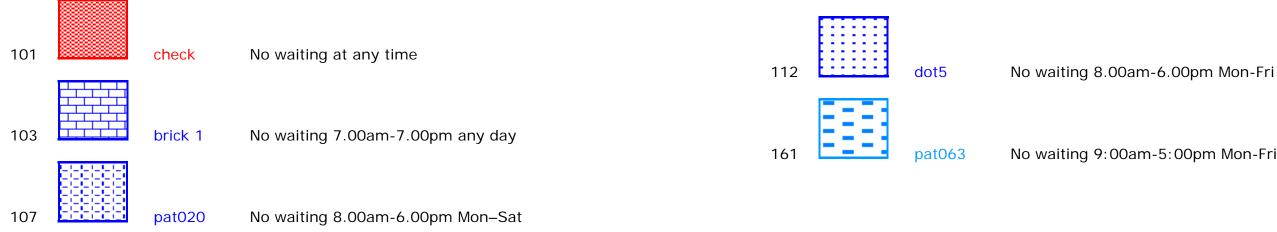

## **Key for Waiting Restrictions**

All areas over which the provision of the orders apply are defined by the shaded areas as shown on the following plans plus a contiguous area not indicated on the plans of verge and/or footway between the carriageway edge and the highway boundary. The plans in this schedule are based upon grid references of the Ordnance Survey National Grid defined by the OSGB 36 triangulation.

## Prohibition of waiting at any time

## **Residents Parking (Green 0-255-0)**

Residents' and Visitors' permit holders only 9.00am-5.00pm Mon-Fri except bank holidays

## Free Limited Waiting (Purple 153-0-255)

Waiting limited to 2hrs No return within 2hrs 8.00am-6.00pm Mon-Fri

## 13 January 2014

No waiting 9:00am-5:00pm Mon-Fri except bank holidays