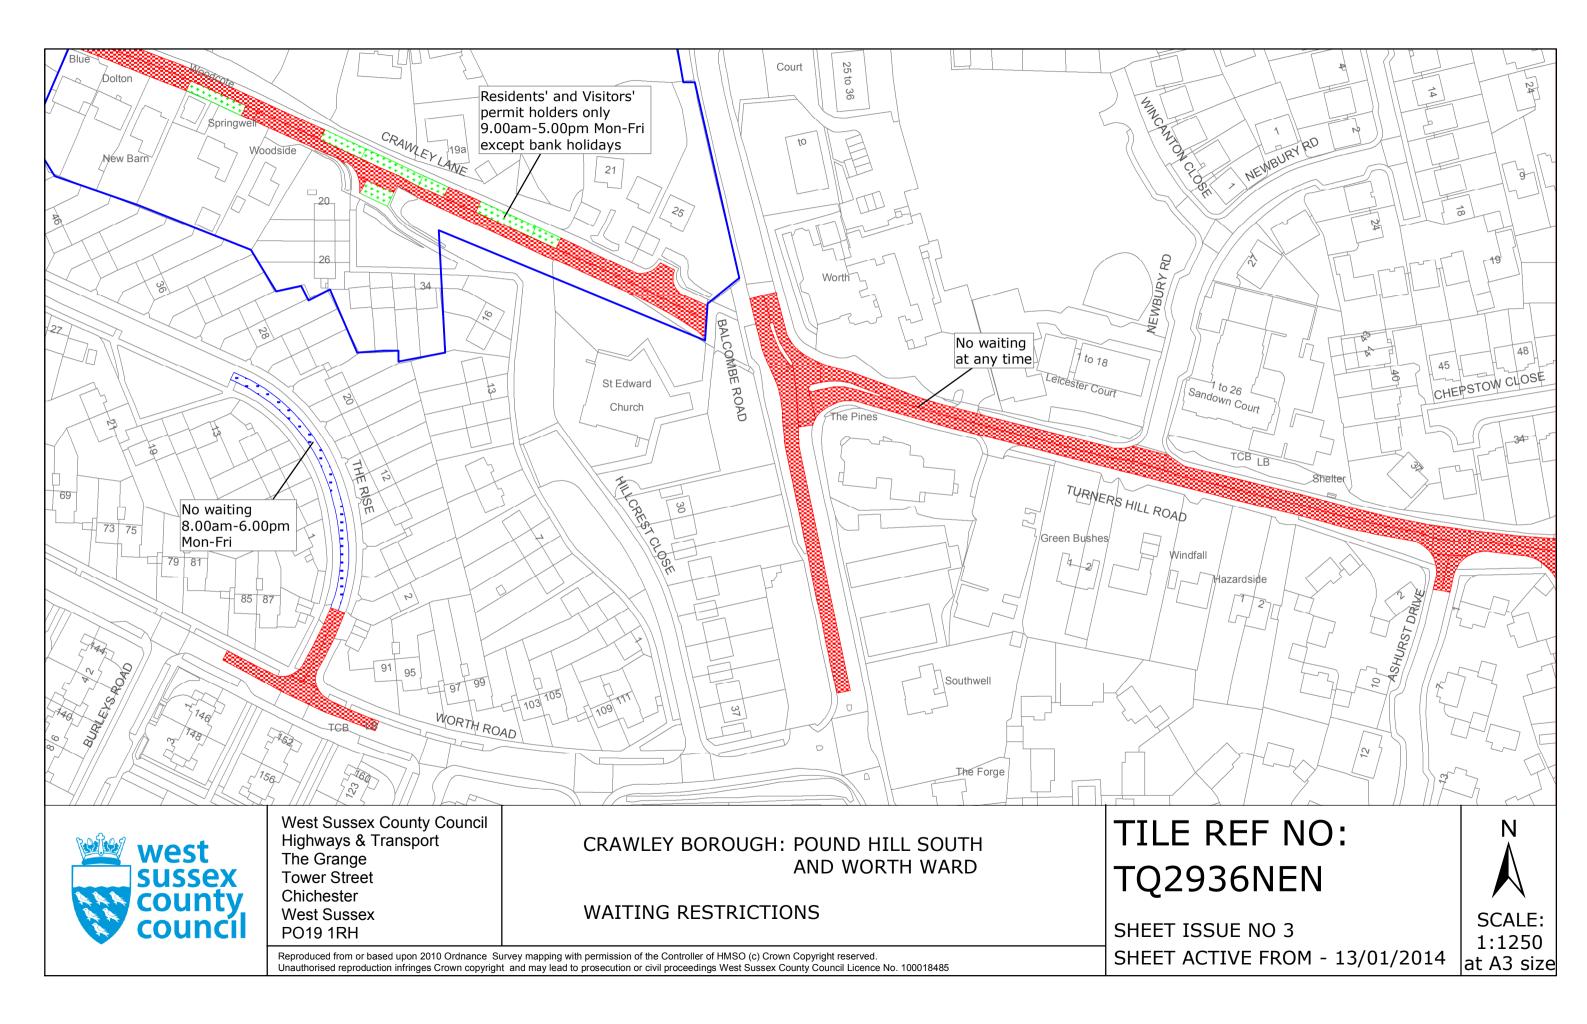

### FIRST SCHEDULE Plans to be deleted

TQ2836NES (Sheet No. 3) TQ2936NEN (Sheet No. 2) TQ2936NWN (Sheet No. 3) TQ2936NWS (Sheet No. 1)

### SECOND SCHEDULE Plans to be substituted (as attached)

TQ2836NES (Sheet No. 4) TQ2936NEN (Sheet No. 3) TQ2936NWN (Sheet No. 4) TQ2936NWS (Sheet No. 2)

THE COMMON SEAL of WEST SUSSEX COUNTY COUNCIL was hereto affixed