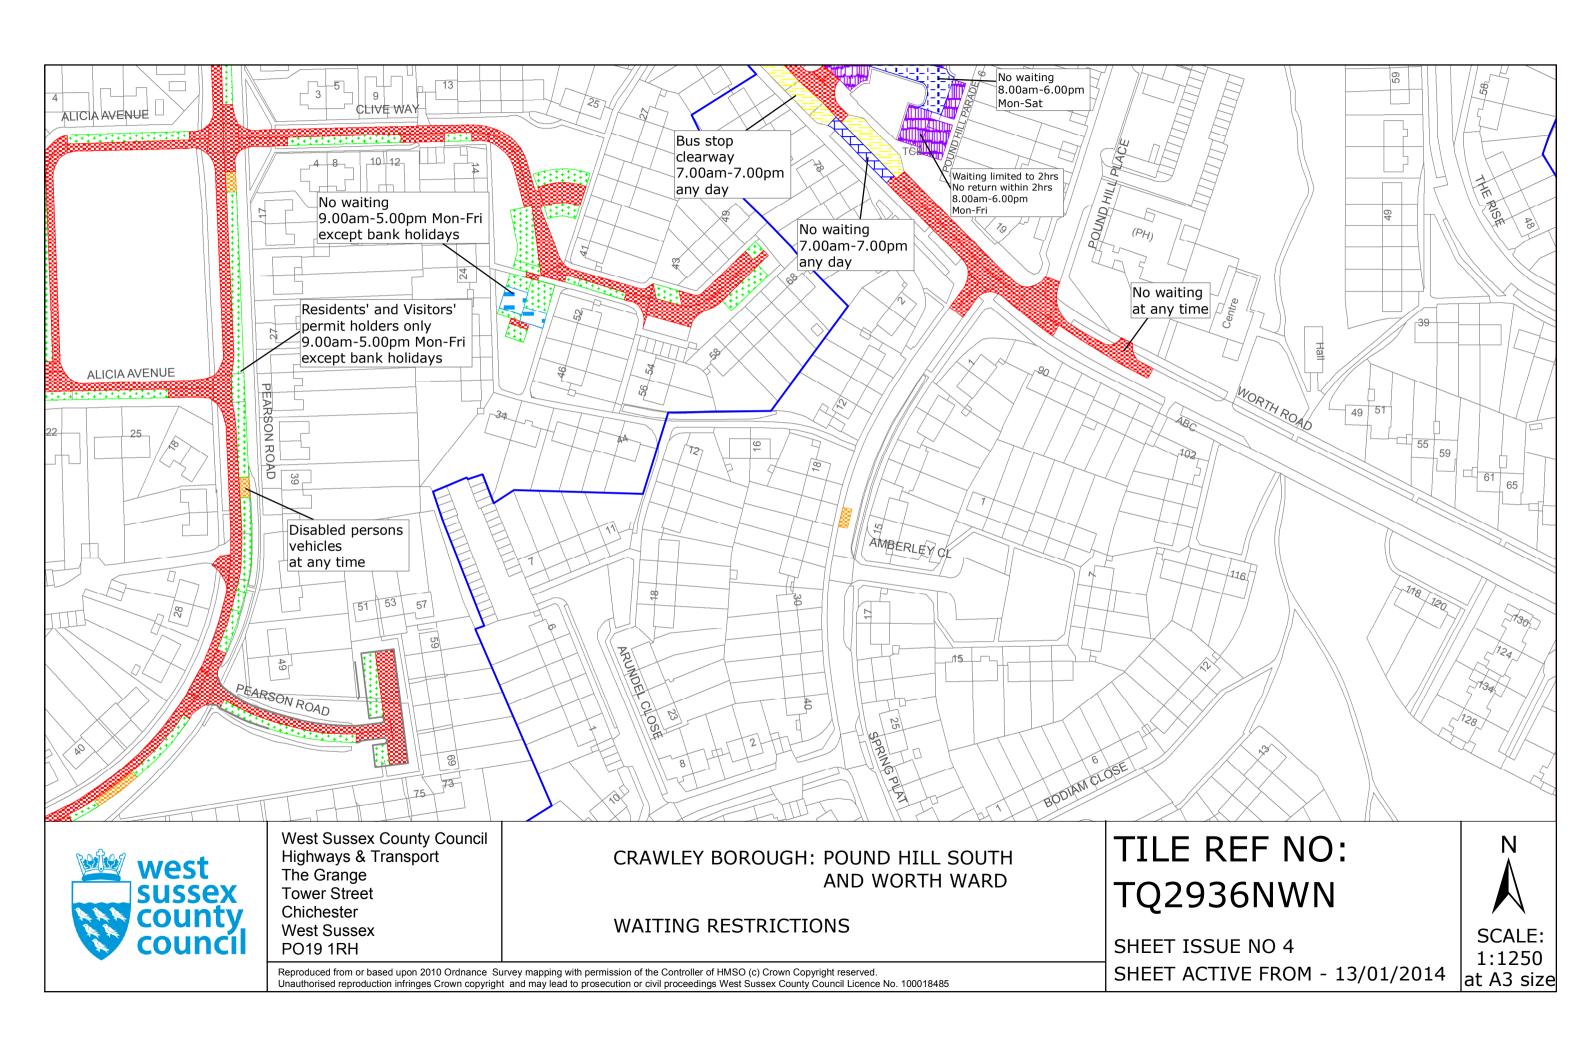

### FIRST SCHEDULE Plans to be deleted

TQ2836NES (Sheet No. 3) TQ2936NEN (Sheet No. 2) TQ2936NWN (Sheet No. 3) TQ2936NWS (Sheet No. 1)

### SECOND SCHEDULE Plans to be substituted (as attached)

TQ2836NES (Sheet No. 4) TQ2936NEN (Sheet No. 3) TQ2936NWN (Sheet No. 4) TQ2936NWS (Sheet No. 2)

THE COMMON SEAL of WEST SUSSEX COUNTY COUNCIL was hereto affixed