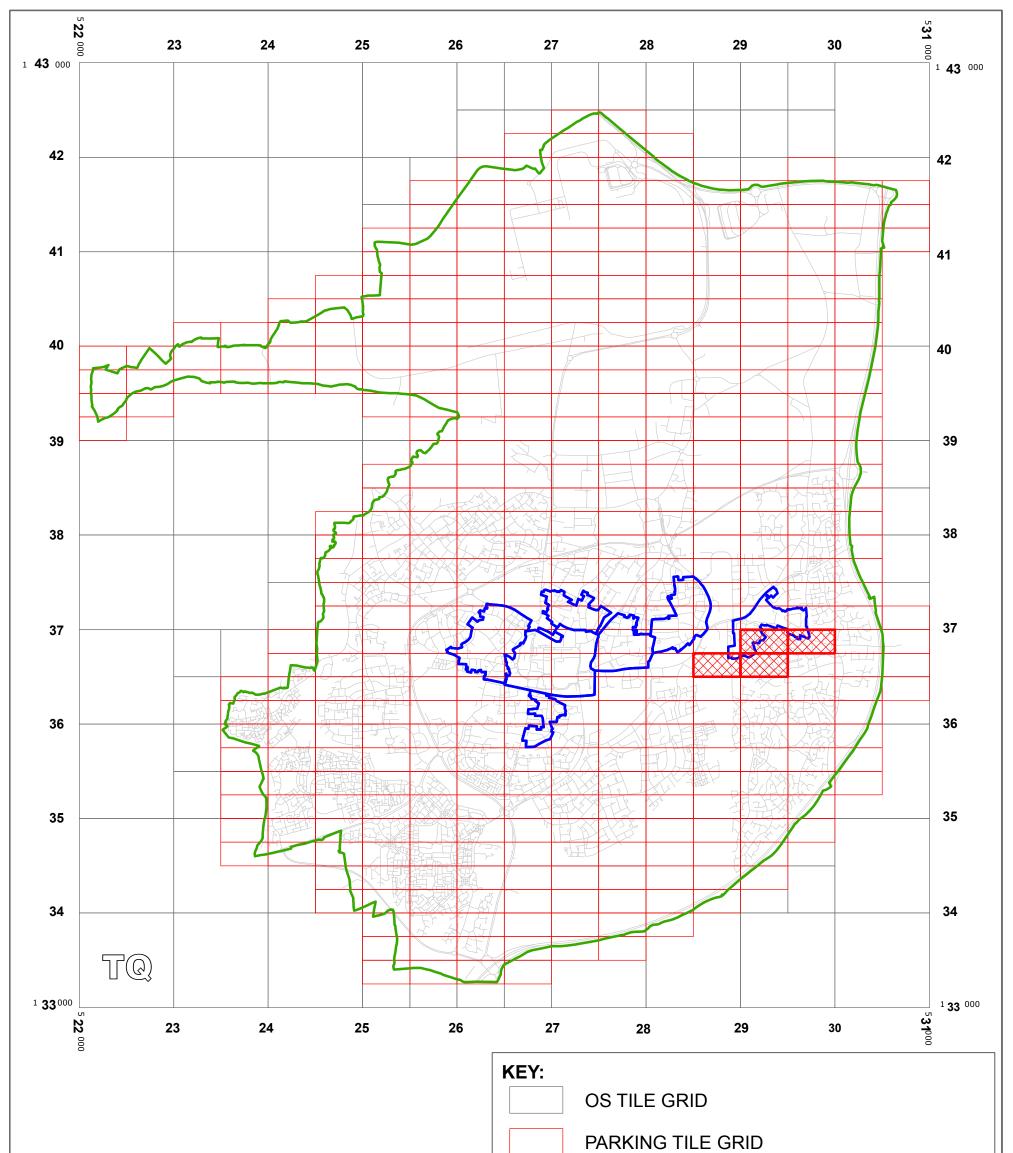

# WEST SUSSEX COUNTY COUNCIL (CRAWLEY BOROUGH) (PARKING PLACES AND TRAFFIC REGULATION) (CONSOLIDATION) ORDER 2010) (CRAWLEY LANE & PEARSON ROAD AMENDMENT) ORDER 2014

**CRAWLEY BOROUGH: LOCATION OF WAITING RESTRICTIONS** 

|                                     |                                                                                                                                                                                                                                                                                                   |                                                                                                                                                                                                                     | FARRING HEL GRID                   |                 |  |
|-------------------------------------|---------------------------------------------------------------------------------------------------------------------------------------------------------------------------------------------------------------------------------------------------------------------------------------------------|---------------------------------------------------------------------------------------------------------------------------------------------------------------------------------------------------------------------|------------------------------------|-----------------|--|
|                                     |                                                                                                                                                                                                                                                                                                   |                                                                                                                                                                                                                     | LOCATION OF WAITIN                 | G RESTRICTIONS  |  |
|                                     |                                                                                                                                                                                                                                                                                                   |                                                                                                                                                                                                                     | CRAWLEY CONTROLL                   | ED PARKING ZONE |  |
|                                     |                                                                                                                                                                                                                                                                                                   |                                                                                                                                                                                                                     | ROAD NETWORK                       |                 |  |
| west<br>sussex<br>county<br>council | West Sussex County Council<br>Communities & Infrastructure<br>The Grange<br>Tower Street<br>Chichester<br>West Sussex<br>PO19 1RH                                                                                                                                                                 | WEST SUSSEX COUNTY COUNCIL (CRAWLEY BOROUGH)<br>(PARKING PLACES AND TRAFFIC REGULATION)<br>(CONSOLIDATION) ORDER 2010)<br>(CRAWLEY LANE & PEARSON ROAD AMENDMENT)<br>ORDER 2014<br>LOCATION OF WAITING RESTRICTIONS |                                    | N               |  |
|                                     | Reproduced from or based upon 2010 Ordnance Survey mapping<br>with permission of the Controller of HMSO (c) Crown Copyright reserved.<br>Unauthorised reproduction infringes Crown copyright and may lead<br>to prosecution or civil proceedings West Sussex County Council Licence No. 100023447 |                                                                                                                                                                                                                     | SCALE: 1:40,000<br>DATE:13/01/2014 |                 |  |

## **Key for Waiting Restrictions**

All areas over which the provision of the orders apply are defined by the shaded areas as shown on the following plans plus a contiguous area not indicated on the plans of verge and/or footway between the carriageway edge and the highway boundary. The plans in this schedule are based upon grid references of the Ordnance Survey National Grid defined by the OSGB 36 triangulation.

### FIRST SCHEDULE Plans to be deleted

TQ2836NES (Sheet No. 3) TQ2936NEN (Sheet No. 2) TQ2936NWN (Sheet No. 3) TQ2936NWS (Sheet No. 1)

### SECOND SCHEDULE Plans to be substituted (as attached)

TQ2836NES (Sheet No. 4) TQ2936NEN (Sheet No. 3) TQ2936NWN (Sheet No. 4) TQ2936NWS (Sheet No. 2)

THE COMMON SEAL of WEST SUSSEX COUNTY COUNCIL was hereto affixed