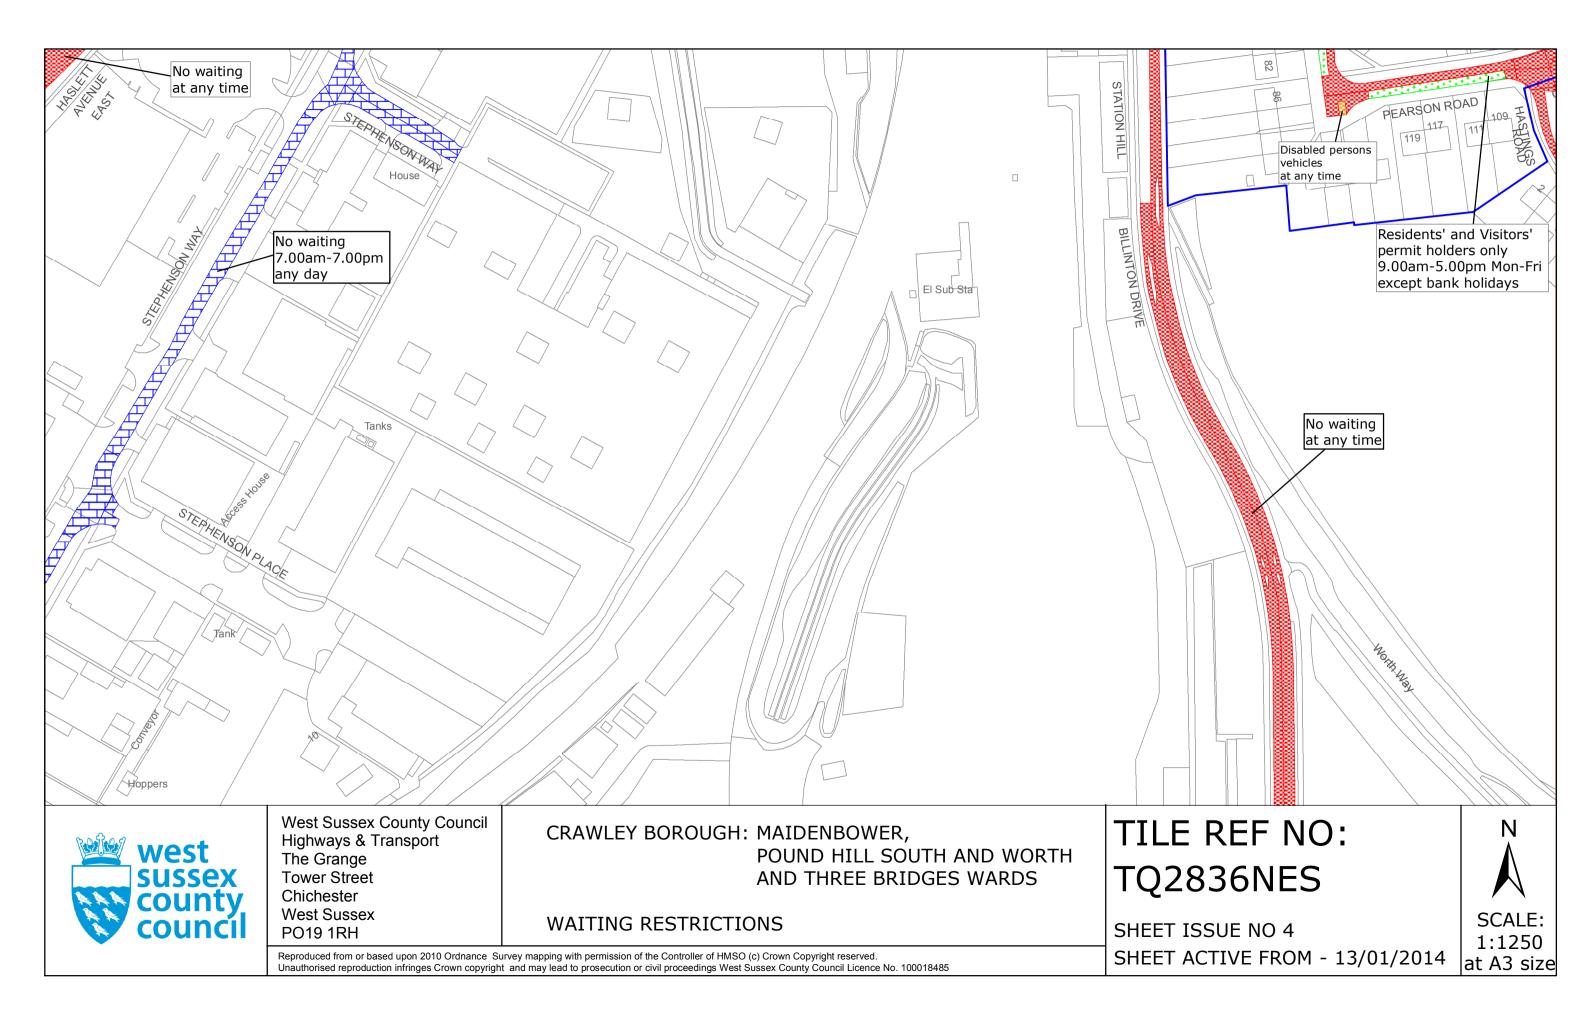

### FIRST SCHEDULE Plans to be deleted

TQ2836NES (Sheet No. 3) TQ2936NEN (Sheet No. 2) TQ2936NWN (Sheet No. 3) TQ2936NWS (Sheet No. 1)

### SECOND SCHEDULE Plans to be substituted (as attached)

TQ2836NES (Sheet No. 4) TQ2936NEN (Sheet No. 3) TQ2936NWN (Sheet No. 4) TQ2936NWS (Sheet No. 2)

THE COMMON SEAL of WEST SUSSEX COUNTY COUNCIL was hereto affixed