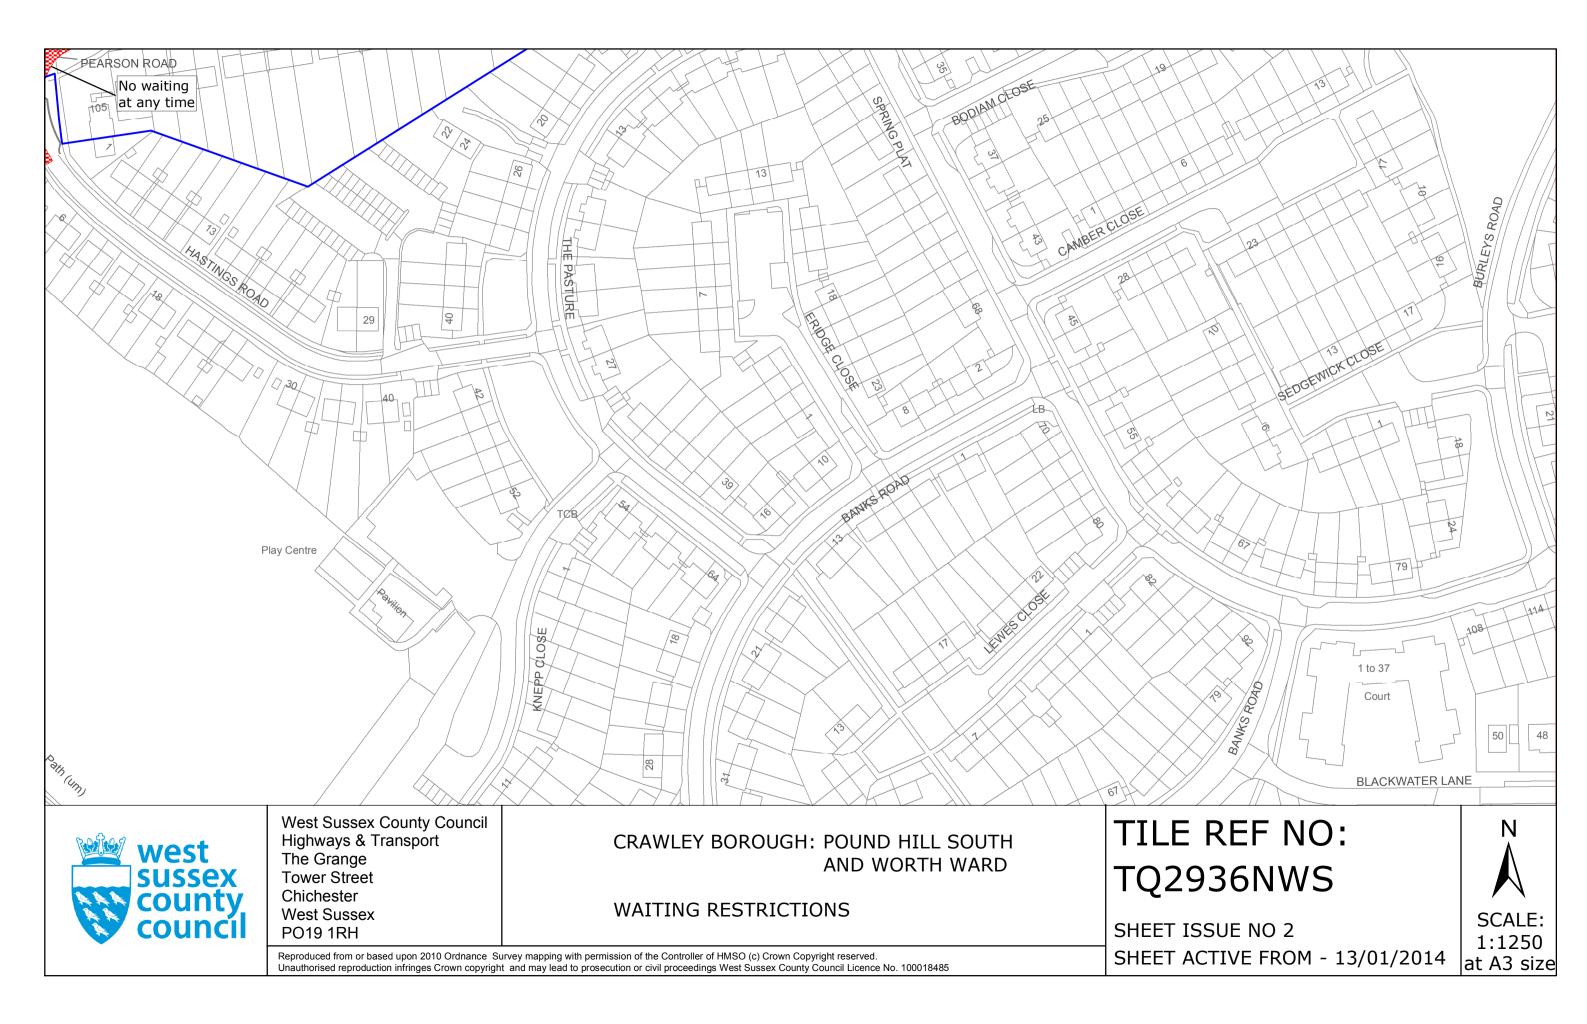

## **Key for Waiting Restrictions**

All areas over which the provision of the orders apply are defined by the shaded areas as shown on the following plans plus a contiguous area not indicated on the plans of verge and/or footway between the carriageway edge and the highway boundary. The plans in this schedule are based upon grid references of the Ordnance Survey National Grid defined by the OSGB 36 triangulation.

## Prohibition of waiting at any time

## 13 January 2014

No waiting 9:00am-5:00pm Mon-Fri except bank holidays